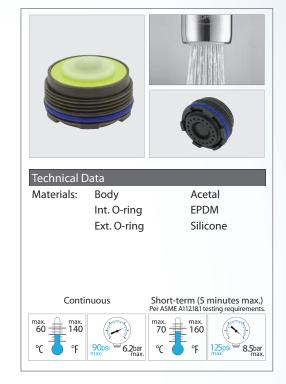

#### Features and Benefits

- \* Watercolours \* design: Color coding to identify flow rate and stream pattern.
- Patented construction provides a splash-free, non-aerated spray.
- · Pressure compensating for constant flow from 20 to 80 psi.
- · Anti-clogging dome screen filters sediment and particles.
- Threads directly into the faucet spout. Virtually invisible once installed.
- Vandal resistant by design (install and remove with a special key).

### Certifications

ANSI/ NSF \* -61-372 ASME A112.18.1M and CSA B125 Meets CAL Green requirements

| Options Available |                        |     |       |
|-------------------|------------------------|-----|-------|
| Part #            | Color                  | gpm | L/min |
|                   |                        |     |       |
| CCS-050ST-P       | Lime Green / Dark Gray | 0.5 | 1.9   |
| CCS-100ST-P       | Blue / Dark Gray       | 1.0 | 3.8   |
| CCT-060           | Caché * Key (Gray)     |     |       |

Packaging:

Threaded Insert

1 pc (bag), 6 pcs (bag), 50 pcs (bag)