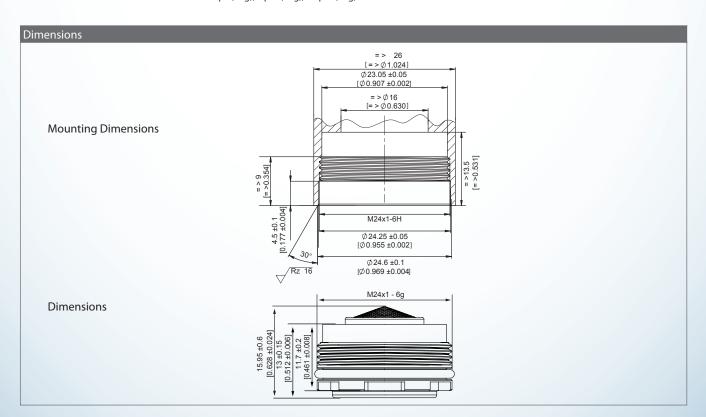

# Hidden Faucet Attachment - 0.5- 1.0 gpm Pressure Compensating Regular Size M24x1