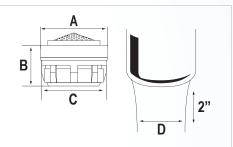

### Flow Rate Curve

| Dimensions |       |        |  |  |  |
|------------|-------|--------|--|--|--|
| No         | mm    | In     |  |  |  |
| A          | 18.10 | .713   |  |  |  |
| В          | 12.60 | .496   |  |  |  |
| С          | 17.40 | .685   |  |  |  |
| D          | ≈ 11  | ≈ 7/16 |  |  |  |