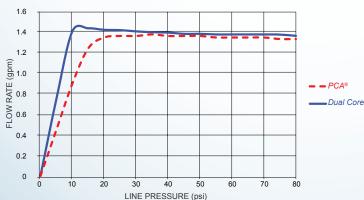

### Flow Rate Curve

| Dimensions |       |        |  |  |  |
|------------|-------|--------|--|--|--|
| No         | mm    | In     |  |  |  |
| A          | 18.10 | .713   |  |  |  |
| В          | 12.60 | .496   |  |  |  |
| С          | 17.40 | .685   |  |  |  |
| D          | ≈ 11  | ≈ 7/16 |  |  |  |