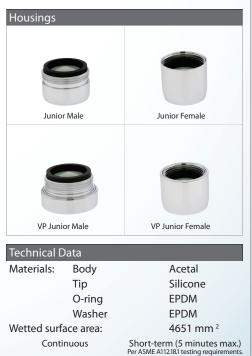

#### Certifications

ANSI/ NSF \* -61-372 (12474 & 12484 pending) ASME A112.18.1M and CSA B125 (12474 & 12484 pending) Meets CALGreen requirements WaterSense (12474 & 12484 pending)

|  |                | Thread & I | hread & Part Number        |             |  |
|--|----------------|------------|----------------------------|-------------|--|
|  |                | Part #     | Designation                | Thread Size |  |
|  | SLA-150INJU-P  |            | Insert only                |             |  |
|  | SLA-150MJU-P   |            | Junior male                | 13/16″-27   |  |
|  | SLA-150FJU-P   |            | Junior female              | 3/4″-27     |  |
|  | SLA-150MJUVP-P |            | Vandal proof junior male   | 13/16″-27   |  |
|  | SLA-150FJUVP-P |            | Vandal proof junior female | 3/4″-27     |  |
|  |                | 0.1        |                            |             |  |