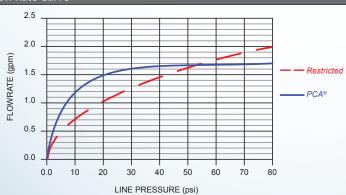

### Flow Rate Curve

| Dimensions |       |        |  |  |  |  |
|------------|-------|--------|--|--|--|--|
| No         | mm    | In     |  |  |  |  |
| А          | 18.10 | .713   |  |  |  |  |
| В          | 12.60 | .496   |  |  |  |  |
| С          | 17.40 | .685   |  |  |  |  |
| D          | ≈ 11  | ≈ 7/16 |  |  |  |  |

### Features and Benefits

- Smart lime build up cleaning with unique silicone bottom.
- Integrated PCA \* Dual Core flow regulator provides optimum stream performance.
- Watercolours <sup>\*</sup> design: Color coding to identify flow rate and stream pattern
- Patented construction provides a splash-free stream, well aerated and soft to the touch.
- More water at very low pressure (0 to approximately 22 psi) compared to conventional PCA \* models.
- Anti-clogging dome screen filters sediment and particles.
- Available housing finishes: chrome, polished brass and brushed nickel.
- Laser marked with statutory mark.