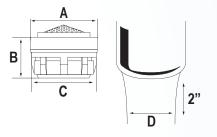

### Flow Rate Curve

| Dimensions |       |        |  |  |  |  |
|------------|-------|--------|--|--|--|--|
| No         | mm    | In     |  |  |  |  |
| А          | 18.10 | .713   |  |  |  |  |
| В          | 12.60 | .496   |  |  |  |  |
| С          | 17.40 | .685   |  |  |  |  |
| D          | ≈ 11  | ≈ 7/16 |  |  |  |  |