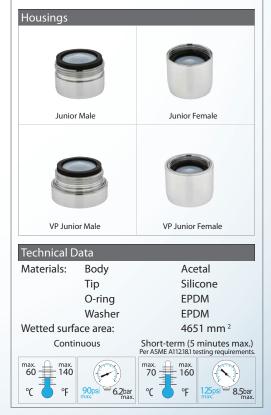

### Certifications

ANSI/ NSF \* -61-372 (12474 & 12484 pending) ASME A112.18.1M and CSA B125 (12474 & 12484 pending) Meets *CAL* Green requirements

|       | Thread & I | ad & Part Number           |             |  |  |
|-------|------------|----------------------------|-------------|--|--|
|       | Part #     | Designation                | Thread Size |  |  |
| SLA-1 | 80INJU-P   | Insert only                |             |  |  |
| SLA-1 | 80MJU-P    | Junior male                | 13/16″-27   |  |  |
| SLA-1 | 80FJU-P    | Junior female              | 3/4″-27     |  |  |
| SLA-1 | 80MJUVP-P  | Vandal proof junior male   | 13/16″-27   |  |  |
| SLA-1 | 80FJUVP-P  | Vandal proof junior female | 3/4″-27     |  |  |
|       |            |                            |             |  |  |