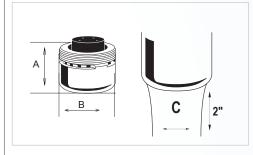

| Packaging:      |                                         |
|-----------------|-----------------------------------------|
| Jr. male/female | 1 pc (bag), 6 pcs (tube), 50 pcs (tray) |

| Dimensions    |       |       |  |  |  |
|---------------|-------|-------|--|--|--|
| No            | mm    | In    |  |  |  |
| Junior Male   |       |       |  |  |  |
| А             | 14.27 | .562  |  |  |  |
| В             | 20.37 | .802  |  |  |  |
| С             | ≈ 13  | ≈ 1/2 |  |  |  |
| Junior Female |       |       |  |  |  |
| А             | 19.05 | .750  |  |  |  |
| В             | 20.37 | .802  |  |  |  |
| С             | ≈ 13  | ≈ 1/2 |  |  |  |
| ·             |       |       |  |  |  |