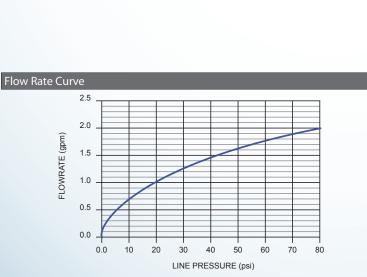

- Roll marked housings with statutory marks.

## Certifications

ANSI/ NSF \* -61-372

ASME A112.18.1M and CSA B125 Meets *CAL* **Green** requirements

|              | Thread & Part Number |                                     |             |
|--------------|----------------------|-------------------------------------|-------------|
|              | Part #               | Designation                         | Thread Size |
| TSP-180MJU-N |                      | Junior male with tightening grooves | 13/16"-27   |
| TSP-180FJU-N |                      | Junior female                       | 3/4"-27     |

| Packaging:      |                                         |
|-----------------|-----------------------------------------|
| Jr. male/female | 1 pc (bag), 6 pcs (tube), 50 pcs (tray) |







| Dimensions    |       |       |  |  |  |
|---------------|-------|-------|--|--|--|
| No            | mm    | In    |  |  |  |
| Junior Male   |       |       |  |  |  |
| А             | 14.27 | .562  |  |  |  |
| В             | 20.37 | .802  |  |  |  |
| С             | ≈ 13  | ≈ 1/2 |  |  |  |
| Junior Female |       |       |  |  |  |
| А             | 19.05 | .750  |  |  |  |
| В             | 20.37 | .802  |  |  |  |
| С             | ≈ 13  | ≈ 1/2 |  |  |  |
| ·             |       |       |  |  |  |