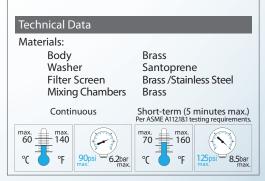

## Certifications

ANSI/ NSF \* -61-372

ASME A112.18.1M and CSA B125 Meets *CAL* **Green** requirements

|              | Thread & Part Number |                                     |             |
|--------------|----------------------|-------------------------------------|-------------|
|              | Part #               | Designation                         | Thread Size |
| TSP-180MJU-N |                      | Junior male with tightening grooves | 13/16"-27   |
| TSP-180FJU-N |                      | Junior female                       | 3/4"-27     |