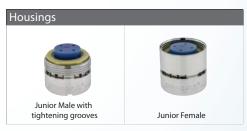

## Certifications

ANSI/ NSF \* -61-372

ASME A112.18.1M and CSA B125 Meets *CAL* **Green** requirements

|              | Thread & Part Number |                                     |             |
|--------------|----------------------|-------------------------------------|-------------|
|              | Part #               | Designation                         | Thread Size |
| TSP-180MJU-N |                      | Junior male with tightening grooves | 13/16"-27   |
| TSP-180FJU-N |                      | Junior female                       | 3/4"-27     |