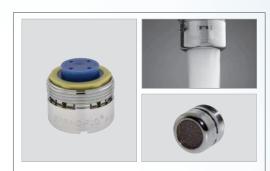

## Features and Benefits

- Three screen slotted aerator.
- Creates a smooth stream of water, fully aerated with a unique air intake through side slots.
- · Maximizes aeration and reduces splash.
- Disassembles for easy and repeated cleaning.
- · Available finish: chrome.
- Roll marked housings with statutory marks.