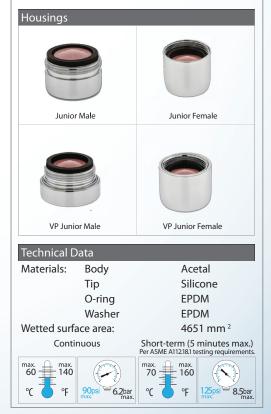

#### Certifications

ANSI/ NSF \* -61-372 (12474 & 12484 pending) ASME A112.18.1M and CSA B125 (12474 & 12484 pending) Meets CALGreen requirements

|                                | Thread & | k Part Number              |             |  |  |
|--------------------------------|----------|----------------------------|-------------|--|--|
|                                | Part #   | Designation                | Thread Size |  |  |
| SLA-220INJU-P                  |          | Insert only                |             |  |  |
| SLA-220MJU-P                   |          | Junior male                | 13/16″-27   |  |  |
| SLA-220FJU-P<br>SLA-220MJUVP-P |          | Junior female              | 3/4″-27     |  |  |
|                                |          | Vandal proof junior male   | 13/16″-27   |  |  |
| SLA-220FJUVP-P                 |          | Vandal proof junior female | 3/4″-27     |  |  |
|                                |          |                            |             |  |  |

#### Packaging:

Inserts

Jr. male/female Jr. vandal proof male/female 1 pc (bag), 6 pcs (bag), 50 pcs (bag) 1 pc (bag), 6 pcs (tube), 50 pcs (tray) 1 pc (bag), 6 pcs (tube), 50 pcs (tray)

| Color Code |                |           |  |  |
|------------|----------------|-----------|--|--|
| Dome       | Flow Regulator | Basket    |  |  |
| Natural    | Red            | Dark Gray |  |  |