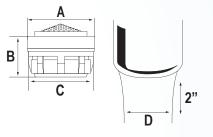

#### Flow Rate Curve

| Dimensions |       |        |  |  |  |  |
|------------|-------|--------|--|--|--|--|
| No         | mm    | In     |  |  |  |  |
| А          | 18.10 | .713   |  |  |  |  |
| В          | 12.60 | .496   |  |  |  |  |
| С          | 17.40 | .685   |  |  |  |  |
| D          | ≈ 11  | ≈ 7/16 |  |  |  |  |