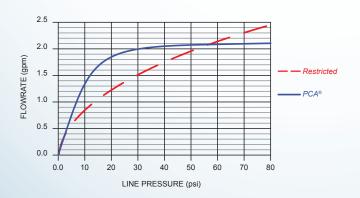

#### Flow Rate Curve

| Dimensions |       |        |  |  |  |  |
|------------|-------|--------|--|--|--|--|
| No         | mm    | In     |  |  |  |  |
| А          | 18.10 | .713   |  |  |  |  |
| В          | 12.60 | .496   |  |  |  |  |
| С          | 17.40 | .685   |  |  |  |  |
| D          | ≈ 11  | ≈ 7/16 |  |  |  |  |