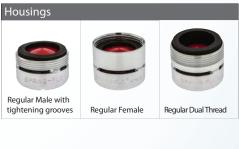

Certifications

ANSI/ NSF \* -61-372 (15 100 pending) ASME A112.18.1M and CSA B125 (pending)

| Thread & Part Number |                                      |                       |
|----------------------|--------------------------------------|-----------------------|
| Part #               | Designation                          | Thread Size           |
| TSPU-220MST-N        | Regular male with tightening grooves | 15/16″-27             |
| TSPU-220FST-N        | Regular female                       | 55/64"-27             |
| TSPU-220DTST-N       | Regular dual thread                  | 15/16"-27 x 55/64"-27 |