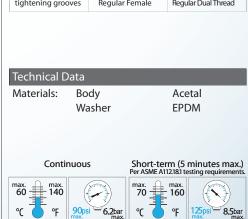

Certifications

ANSI/ NSF \* -61-372 (15 100 pending) ASME A112.18.1M and CSA B125 (pending)

| Thread & Part Number |                                      |                       |
|----------------------|--------------------------------------|-----------------------|
| Part #               | Designation                          | Thread Size           |
| TSPU-220MST-N        | Regular male with tightening grooves | 15/16″-27             |
| TSPU-220FST-N        | Regular female                       | 55/64"-27             |
| TSPU-220DTST-N       | Regular dual thread                  | 15/16"-27 x 55/64"-27 |