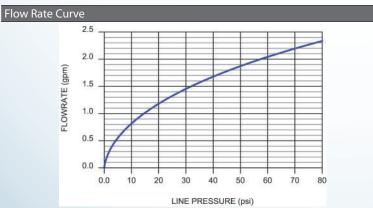

## Spring-Flo® **Ultra**

Faucet Aerator - 2.2 gpm Flow Restricted Regular Size

Features and Benefits

- One piece construction.
- Slotted design.
- Creates a smooth stream of water, fully aerated with a unique air intake through side slots.
- Maximizes aeration and reduces splash.
- Disassembles for easy and repeated cleaning.
- · Available finish: chrome.
- · Roll marked housings with statutory marks.