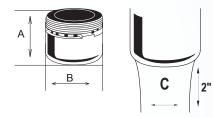

flow, stop and go®

| Dimensions                   |       |       |  |  |
|------------------------------|-------|-------|--|--|
| No                           | mm    | In    |  |  |
| Regular Male                 |       |       |  |  |
| А                            | 14.40 | .567  |  |  |
| В                            | 23.50 | .925  |  |  |
| С                            | ≈13   | ≈ 1/2 |  |  |
| Regular Female & Dual Thread |       |       |  |  |
| А                            | 18.54 | .730  |  |  |
| В                            | 23.49 | .925  |  |  |
| С                            | ≈13   | ≈ 1/2 |  |  |
|                              |       |       |  |  |