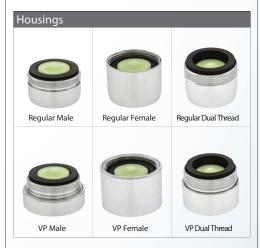

## Certifications

ANSI/ NSF  $^{\circ}$  -61-372

ASME A112.18.1M and CSA B125 Meets CAL Green requirements

|                 | Thread & Part Number |                                  |                       |
|-----------------|----------------------|----------------------------------|-----------------------|
|                 | Part #               | Designation                      | Thread Size           |
| TSM-050INST-P   |                      | Insert only                      |                       |
| TSM-050MST-P    |                      | Regular male                     | 15/16″-27             |
| TSM-050FST-P    |                      | Regular female                   | 55/64"-27             |
| TSM-050DTST-P   |                      | Regular dual thread              | 15/16"-27 x 55/64"-27 |
| TSM-050MSTVP-P  |                      | Vandal Proof Regular male        | 15/16"-27             |
| TSM-050FSTVP-P  |                      | Vandal Proof Regular female      | 55/64"-27             |
| TSM-050DTSTVP-P |                      | Vandal Proof Regular dual thread | 15/16"-27 x 55/64"-27 |