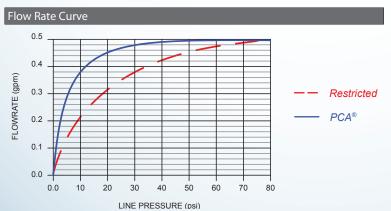

## Features and Benefits

- Distinguished stream with delicate lines and a unique spray pattern.
- Watercolours \* design: Color coding to identify flow rate and stream pattern.
- Provides non-splashing, non-aerated spray.
- Pressure compensating for constant flow from 20 to 80 psi.
- Anti-clogging dome screen filters sediment and particles.
- Compatible with regular and vandal proof M22 & M24 metric housings.
- Available housing finishes: chrome, polished brass, brushed nickel and oil rubbed bronze.
- Laser marked housings with statutory marks.