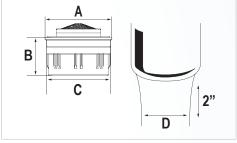

| Color Code |                |           |  |
|------------|----------------|-----------|--|
| Dome       | Flow Regulator | Basket    |  |
| Natural    | Lime Green     | Dark Gray |  |

| Dimensions |       |      |  |  |  |
|------------|-------|------|--|--|--|
| No         | mm    | In   |  |  |  |
| Α          | 20.88 | .822 |  |  |  |
| В          | 12.00 | .472 |  |  |  |
| С          | 19.97 | .786 |  |  |  |
| D          | ≈ 25  | ≈ 1  |  |  |  |