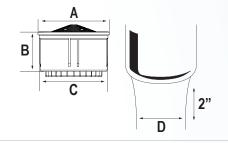

#### Flow Rate Curve

| Dimensions |       |         |  |  |  |  |
|------------|-------|---------|--|--|--|--|
| No         | mm    | ln      |  |  |  |  |
| A          | 20.85 | .821    |  |  |  |  |
| В          | 11.45 | .451    |  |  |  |  |
| C          | 19.97 | .786    |  |  |  |  |
| D          | ≈ 32  | ≈ 1 1/4 |  |  |  |  |