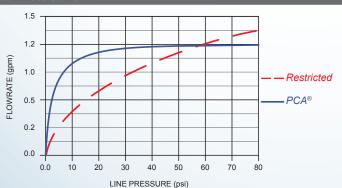

#### Flow Rate Curve

| Dimensions |       |         |  |  |  |  |
|------------|-------|---------|--|--|--|--|
| No         | mm    | ln      |  |  |  |  |
| A          | 20.85 | .821    |  |  |  |  |
| В          | 11.45 | .451    |  |  |  |  |
| C          | 19.97 | .786    |  |  |  |  |
| D          | ≈ 32  | ≈ 1 1/4 |  |  |  |  |