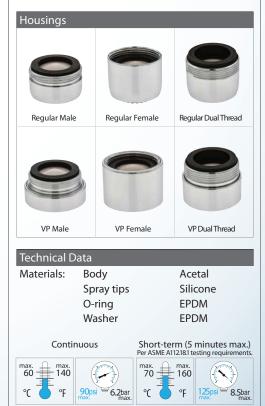

#### Features and Benefits

- ► Full size non-aerated spray (Rain Spray) with soft water stream.
- ► Unique silicone bottom for easy cleaning.
- ► Watercolours \* design: Color coding to identify flow rate and stream pattern.
- Pressure compensating for constant flow from 20 to 80 psi.
- Anti-clogging dome screen filters sediment and particles.
- Compatible with regular and vandal proof M22 & M24 metric housings. ►
- Available housing finishes: chrome, polished brass, brushed nickel and oil rubbed bronze.
- Laser marked housings with statutory marks.

#### Certifications

ANSI/ NSF \* -61-372 ASME A112.18.1M and CSA B125 Meets CAL Green requirements WaterSense

|                 | Options | Available                   |                       |  |  |
|-----------------|---------|-----------------------------|-----------------------|--|--|
|                 | Part #  | Designation                 | Thread Size           |  |  |
| TSSR-120INST-P  |         | Insert only                 |                       |  |  |
| TSSR-120MST-P   |         | Regular male                | 15/16″-27             |  |  |
| TSSR-120FST-P   |         | Regular female              | 55/64″-27             |  |  |
| TSSR-120DTST-P  |         | Regualar dual thread        | 55/16″-27 x 55/64″-27 |  |  |
| TSSR-120MSTVP-P |         | Vandal proof regular male   | 15/16″-27             |  |  |
| TSSR-120FSTVP-P |         | Vandal proof regular female | 55/64″-27             |  |  |
|                 |         |                             |                       |  |  |