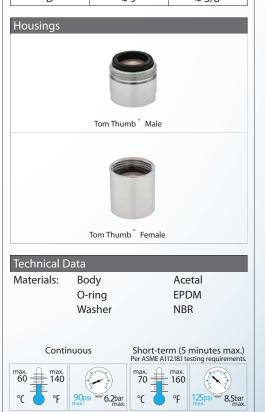

### Certifications

ANSI/ NSF<sup>\*</sup>-61-372 ASME A112.18.1M and CSA B125 Meets *CAL* Green requirements WaterSense Complies with CEC Amendment to CCR Title 20, section 1605.3

D

| Thread &      | Thread & Part Number          |             |  |
|---------------|-------------------------------|-------------|--|
| Part #        | Designation                   | Thread Size |  |
| TSA-120INTT-P | Insert only                   |             |  |
| TSA-120MTT-P  | Tom thumb <sup>®</sup> male   | M18 x 1     |  |
| TSA-120FTT-P  | Tom thumb <sup>®</sup> female | M16 x 1     |  |

#### 1 pc (bag), 6 pcs (bag), 50 pcs (bag) 1 pc (bag), 50 pcs (tray)

| Color Code |                |           |  |
|------------|----------------|-----------|--|
| Dome       | Flow Regulator | Basket    |  |
| Clear      | Pink           | Dark Gray |  |