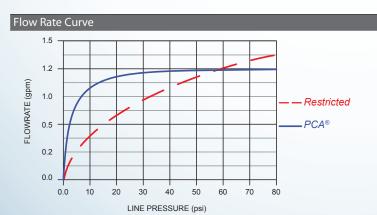

## PCA<sup>®</sup> Perlator<sup>®</sup>

Faucet Aerator - 1.2 gpm max Pressure Compensating Tom Thumb<sup>°</sup> Size

flow, stop and go®

Features and Benefits

- Watercolours \* design: Color coding to identify flow rate and stream pattern.
- Patented construction provides a splash-free stream, well-aerated and soft to the touch.
- Pressure compensating for constant flow from 20 to 80 psi.
- Integrated anti-liming honeycomb replaces conventional wire mesh screens prone to lime buildup.
- Anti-clogging dome screen filters sediment and particles.
- · Available housing finishes: chrome.
- · Roll marked with statutory marks.