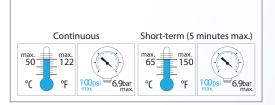

|
|-------------------|--------------------------------------|
| Part #            | Description                          |
| FC-315-VP         | 1.5 gpm - Orange flow regulator      |
| FC-375-VP         | 1.75 gpm - Light blue flow regulator |
| FC-378-VP         | 2.0 gpm - Lilac flow regulator       |
| FC-380-VP         | 2.5 gpm - Green flow regulator       |

#### Packaging:

VP shower flow controller

1 pc (bag), 6 pcs (clamshell), 40 pcs (tray)



## Certification

| Materials |                     |
|-----------|---------------------|
| Name      | Material            |
| Bodies    | Chrome plated brass |
| Core      | Acetal              |
| O-ring    | EPDM                |
| Washer    | EPDM                |
| Seal      | EPDM                |

### Technical Data

Medium:



Clear water only

#### Dimensions



New Resources Group | P.O. Box 320049 | Fairfield, CT | Phone (203) 366-1000 | info@nrgideas.com

01/25 Information subject to change without notice.