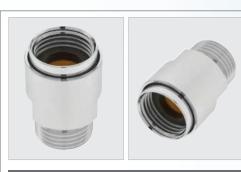

# www.nrgideas.com

Shower Flow Controller

Vandal Proof - Pressure Compensating 1/2"-NPT Female x 1/2"-NPT Male

Features and Benefits

- Solid brass construction.
- Standard 1/2" shower threads.
- Built-in type SHL-C Type flow regulator for constant flow from 20 to 80 psi.
- Deter vandalism and/or damage to the showerhead. When the adapter is disengaged, there will be leakage at the seam.