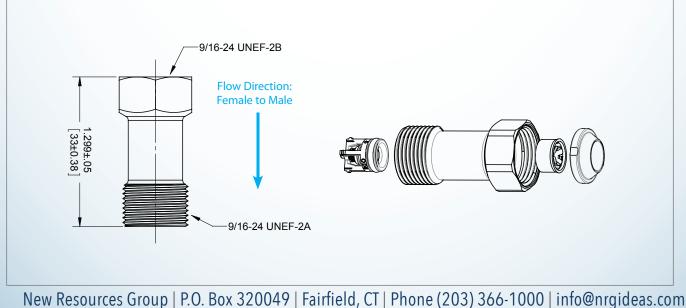

30        | 0.6 gpm - Beige flow regulator       |
| FFC-0920-30        | 0.75 gpm - Red flow regulator        |
| FFC-0930-30        | 0.9 gpm - Olive flow regulator       |
| FFC-0940-30        | 1.0 gpm - Blue flow regulator        |
| For use on faucets | s supplied with 1 or 2 supply lines. |

## Packaging:

PCA<sup>\*</sup> 3/8" Supply Line Adapter

1 pc (bag), 6 pcs (clamshell), 50 pcs (bag)



# Certification

ANSI/NSF \* -61-372

| Materials   |                     |  |
|-------------|---------------------|--|
| Name        | Material            |  |
| Body        | Chrome plated brass |  |
| Check Valve | Acetal              |  |
| Regulator   | Acetal              |  |
| Washer      | Nylon               |  |

### **Technical Data**

Medium:

Clear water only



### Dimensions



01/25 Information subject to change without notice.