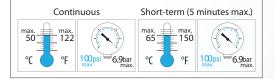

tor  |
| FFC-0900-30        | 0.6 gpm - Beige flow regulator       |
| FFC-0920-30        | 0.75 gpm - Red flow regulator        |
| FFC-0930-30        | 0.9 gpm - Olive flow regulator       |
| FFC-0940-30        | 1.0 gpm - Blue flow regulator        |
| For use on faucets | s supplied with 1 or 2 supply lines. |

## Packaging:

PCA<sup>\*</sup> 3/8" Supply Line Adapter

1 pc (bag), 6 pcs (clamshell), 50 pcs (bag)



# Certification

ANSI/NSF \* -61-372

| Materials   |                     |  |
|-------------|---------------------|--|
| Name        | Material            |  |
| Body        | Chrome plated brass |  |
| Check Valve | Acetal              |  |
| Regulator   | Acetal              |  |
| Washer      | Nylon               |  |

### **Technical Data**

Medium:

Clear water only



### Dimensions



01/25 Information subject to change without notice.