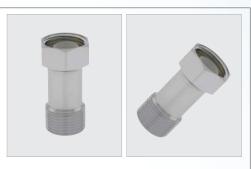

# www.nrgideas.com

Supply Line Adapter

3/8" Compression 9/16"-24 - Female x Male

Features and Benefits

- Solid brass construction.
- Can be easily installed under the sink between the supply line and the faucet.
- · Ideal for faucets where the aerator cannot be replaced but a lower flow rate is desired.
- With built-in OD8 check valve for added back flow prevention.

Exclusively for use on faucets supplied with either cold only or pre-mixed water (1 supply line).