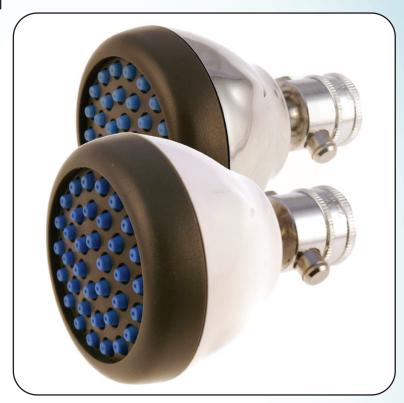

### **Description:**

Fixed mount shower head with chrome plated metal swivel ball assembly. Non-metallic spray face and shell.

#### Features:

On / Off Button. Single spray pattern with self clean thermoplastic rubber jets, great for hard water areas. Pressure Compensating.

| Model        | Flow Rate | Finish | Case |
|--------------|-----------|--------|------|
| ES-240C-1.5  | *1.5 gpm  | Chrome | 50   |
| ES-240W-1.5  | *1.5 gpm  | White  | 50   |
| ES-240C-1.75 | *1.75 gpm | Chrome | 50   |
| ES-240W-1.75 | *1.75 gpm | White  | 50   |
| ES-240C-2.0  | 2.0 gpm   | Chrome | 50   |
| ES-240W-2.0  | 2.0 gpm   | White  | 50   |
| ES-240C-2.5  | 2.5 gpm   | Chrome | 50   |
| ES-240W-2.5  | 2.5 gpm   | White  | 50   |